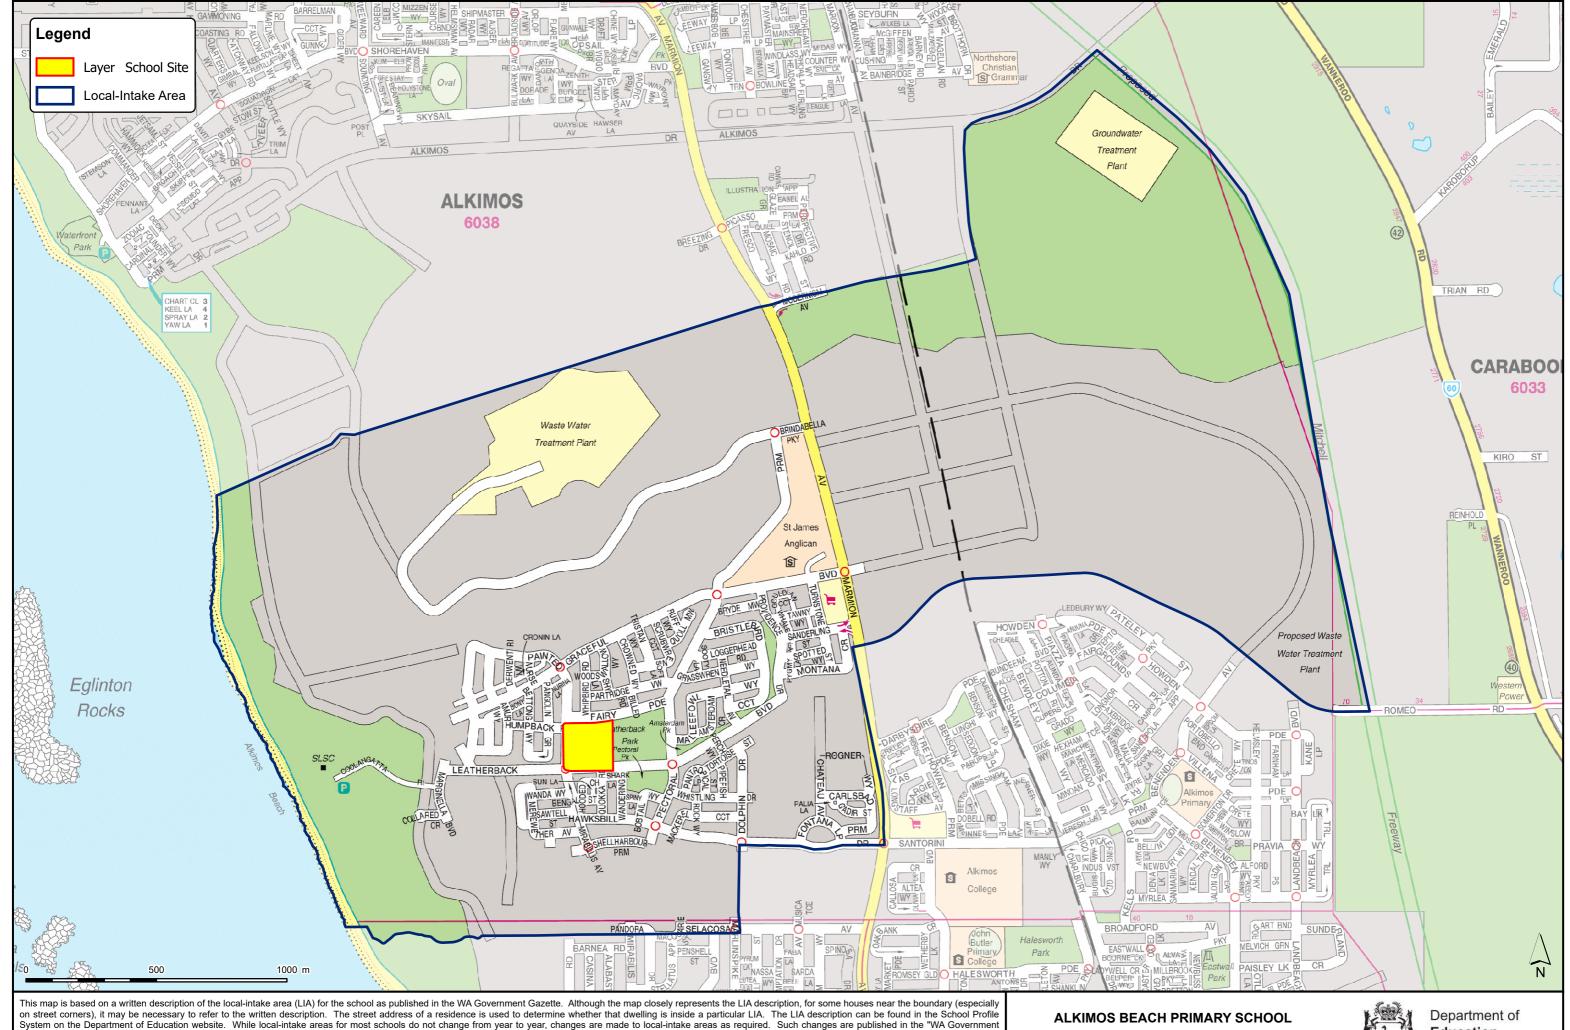

System on the Department of Education website. While local-intake areas for most schools do not change from year to year, changes are made to local-intake areas as required. Such changes are published in the "WA Government Gazette" (usually in a December issue) and subsequently this map will be updated. For any enquiries contact Department of Education.

SCHOOL CODE - 5848 Local-Intake Area boundary published January 2021

version 2.1
Map created 05/01/2022 by Strategic Asset Planning Branch, Department of Education WA
S:\7352-Asset Services Apps\GIS\DOE GIS\MAPS\SchoolMaps\PRIMARY\_SCHOOLS\ALKIMOS BEACH PRIMARY SCHOOL v2.1.aprx